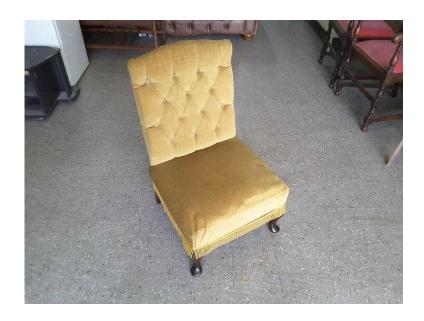

## Button Back Bedroom Chair For Reupholstery Project - Local Delivery Now ONLY 19

South East, West Sussex Location

https://www.freeadsz.co.uk/x-325760-z

Lovely little bedroom chair, would look amazing with the legs painted and upholstered in a modern fabric Measures H70cm, W54cm, D48cm (PC543) £19 Postage is the cost of our local delivery service to a ground floor location. To find out if you are in our area see picture 4 (£19 Local delivery is calculated with a 12 mile radius using postcode BN43 5FD - The £34 delivery area is within a 22 mile radius) SHOP AT THE SHOWROOM 5000 sq ft Showroom OPEN 7 days a week