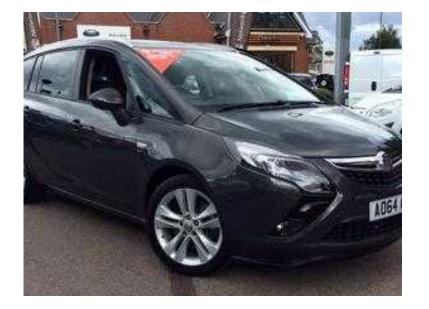

## Vauxhall Zafira 2014 (100 GBP)

Location South East, Oxfordshire https://www.freeadsz.co.uk/x-325890-z

|                           |          |                           |          |                           |          |                           |          |                           |          |                           |          |                           |          |                           |          | _                         |          |                           |          |
|---------------------------|----------|---------------------------|----------|---------------------------|----------|---------------------------|----------|---------------------------|----------|---------------------------|----------|---------------------------|----------|---------------------------|----------|---------------------------|----------|---------------------------|----------|
|                           |          |                           | i li     |                           |          |                           |          |                           |          |                           |          |                           |          |                           |          |                           |          |                           |          |
| https://www.freea<br>90-z | Vauxhall |
| adsz.co.uk/)              | Zafira   | adsz.co.uk/               | Zafira   | adsz.co.uk/x              | Zafira   | adsz.co.uk/x              | Zafira   | adsz.co.uk/x              | Zafira   | adsz.co.uk/               | Zafira   | adsz.co.uk/               | Zafira   | adsz.co.uk/               | Zafira   | adsz.co.uk/               | Zafira   | adsz.co.uk/x              | Zafira   |
| <b>~-3258</b>             | 2014     | <b>(-3258</b>             | 2014     | <b>K-3258</b>             | 2014     | <b>(-3258</b>             | 2014     | <b>K-3258</b>             | 2014     | <b>~-3258</b>             | 2014     | <b>K-3258</b>             | 2014     | <b>K-3258</b>             | 2014     | <b>(-3258</b>             | 2014     | <b>(-3258</b>             | 2014     |