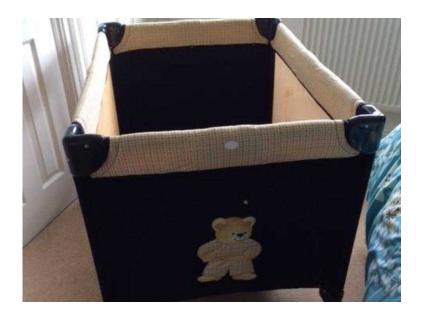

## Kingswood travel cot (30 GBP)

Location https://www.freeadsz.co.uk/x-325952-z

South East, East Sussex

Travel cot in perfect condition. Easy to assemble and fold away after use. Instructions included. Very sturdy and strong. Attractive to look.