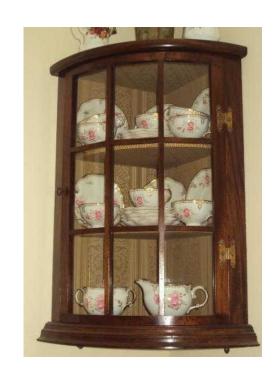

## Pair of Beautiful Mahogany Bow Fronted Corner cabinets (will sell separately) (60 GB

South East, East Sussex Location https://www.freeadsz.co.uk/x-326024-z

Pair of beautiful corner display cabinets. Each with 3 Shelves including bottom shelf. Decorative brass hinges. Bow fronted and latticed windows. Silk lined and signed by the cabinet maker. Very good quality and condition. Will sell separately £30