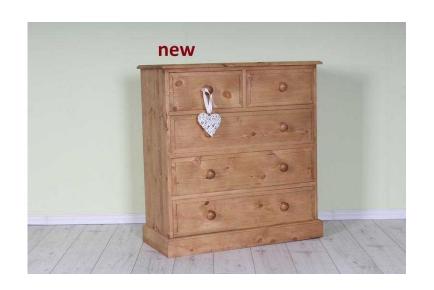

## **NEW - 2 OVER 3 QUALITY PINE CHEST DRAWERS NOT FLAT PACKED OR IMPORT-0**

Location South East, East Sussex

https://www.freeadsz.co.uk/x-326026-z

SUSSEX PINE ONLINE www.sussexpineonline.co.uk TOP QUALITY MADE SOLID PINE 2 OVER 3 **CHEST** 

THIS CHEST IS WAXED WITH A MEDIUM TO LIGHT COLOUR AND IS OF HIGH QUALITY, THE DRAWERS ARE ALL SOLID PINE TONGUE & GROOVE AND DOVETAIL JOINTS, THE BACK IS ALSO TONGUE & GROOVE - NOT FLAT PACKED OR IMPORTED W 90 - D 43 - H 96 - CM