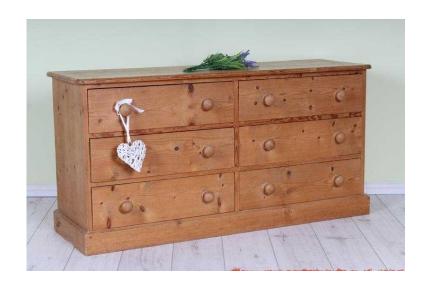

## SOLID PINE 6 DRAWER CHEST OF DRAWERS OLD amp RUSTIC LIGHT IN COLOUR -

South East, East Sussex Location

https://www.freeadsz.co.uk/x-326029-z

LOVELY OLD RUSTIC CHEST OF DRAWERS WITH 6 LARGE DRAWERS, IT IS LIGHT IN COLOUR WITH DOVETAIL JOINTS AND TONGUE AND GROOVE, VERY RUSTIC WITH DINGS DENTS SCRATCHES AND CRACKS BUT VERY MUCH INTACT AND VERY HEAVY AND STURDY, IT ALSO HAS WATER MARKS, SO COULD BE SANDED OR PAINTED, BUT VERY RUSTIC LOOKING AS IT IS WITH LOTS OF CHARACTER W 131 - D 41 H 67 CM FREE LOCAL DELIVERY, OR COLLECTION FROM EASTBOURNE EAST SUSSEX, WE CAN COURIER ALL ITEMS PLEASE MESSAGE ME FOR A QUOTE, YOU ARE ALSO WELCOME TO ARRANGE YOUR OWN COURIER TO COLLECT, ANY QUESTIONS JUST ASK, PLEASE VIEW MY OTHER SIMILAR ITEMS AND WEBSITE