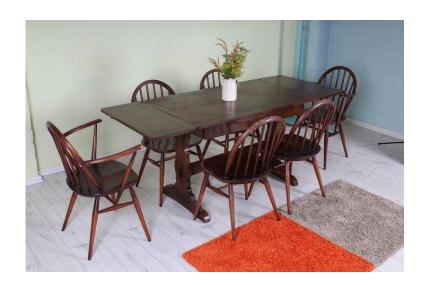

## **ERCOL VINTAGE 1960s EXTENDABLE TABLE amp 6 CHAIRS INCL 2 CARVERS - CAN**

South East, East Sussex Location https://www.freeadsz.co.uk/x-326031-z

FANTASTIC 1960s ERCOL TABLE AND CHAIR MATCHING SET, CONSISTING OF AN ERCOL EXTENDABLE TABLE AND 6 CHAIRS INCLUDING 2 CARVERS THE TABLE ENDS AND TOP DETACHES FOR EASY TRANSPORT AND IS IN PRETTY GOOD CONDITION WITH SOME AGE MARKS AS YOU WOULD EXPECT, VERY STURDY AND SOLID WITH NO WOBBLES OR DAMAGE, WOULD LOOK AMAZING SANDED AND PAINTED THE CHAIRS INCLUDE 2 CARVERS AND ARE ALSO VERY SOLID AND STURDY WITH NO WOBBLES AT ALL AND ALL JOINTS ARE SECURE. THEY HAVE THE EXPECTED AGE MARKS AND ALSO LOTS OF VARNISH WEAR, AGAIN AS THE TABLE THEY LOOK AMAZING SANDED OR PAINTED, MADE FROM BEECH AND ELM TABLE - L 115 - W 71 CM TABLE EXTENDED - L 175 - W 71 - H 75 CM CHAIRS - W 42 - D 41 - H 42 CM CARVERS - W 42 - D 41 - H 42 CM FREE LOCAL DELIVERY, OR COLLECTION FROM EASTBOURNE EAST SUSSEX, WE CAN COURIER ALL ITEMS PLEASE MESSAGE ME FOR A QUOTE, YOU ARE ALSO WELCOME TO ARRANGE YOUR OWN COURIER TO COLLECT. ANY QUESTIONS JUST ASK. PLEASE VIEW MY OTHER SIMILAR ITEMS AND WEBSITE - www.sussexpineonline.co.uk , Eastbourne **THANKS** 