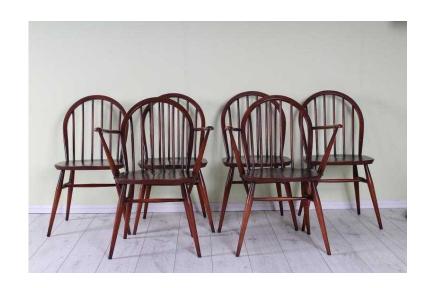

## SET OF 6 ERCOL VINTAGE 1960s INCL 2 CARVERS - CAN COURIER (199 GBP)

South East, East Sussex Location

https://www.freeadsz.co.uk/x-326032-z

FANTASTIC 1960s ERCOL CHAIRS, INCLUDING 2 CARVERS THE CHAIRS INCLUDE 2 CARVERS AND ARE VERY SOLID AND STURDY WITH NO WOBBLES AT ALL AND ALL JOINTS ARE SECURE. THEY HAVE THE EXPECTED AGE MARKS AND ALSO LOTS OF VARNISH WEAR, THEY LOOK AMAZING SANDED OR PAINTED, MADE FROM BEECH AND ELM CHAIRS - W 42 - D 41 - H 42 CM CARVERS - W 42 - D 41 - H 42 CM FREE LOCAL DELIVERY, OR COLLECTION FROM EASTBOURNE EAST SUSSEX, WE CAN COURIER ALL ITEMS PLEASE MESSAGE ME FOR A QUOTE, YOU ARE ALSO WELCOME TO ARRANGE YOUR OWN COURIER TO COLLECT, ANY QUESTIONS JUST ASK, PLEASE VIEW MY OTHER SIMILAR ITEMS AND WEBSITE - www.sussexpineonline.co.uk , Eastbourne **THANKS** 