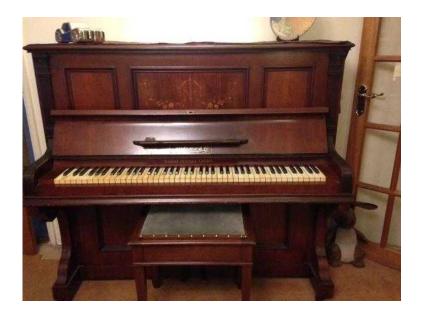

## **Upright Metzler Piano**

Location South East, East Sussex https://www.freeadsz.co.uk/x-326151-z

Upright Metzler piano – recently tuned, completed with stool Free to

|                         |         | 1                       |         |                         |         | 1                       |         | 1                       |         |                         |         | 1                       |         |                         |         | 1                       |         |                         |         |
|-------------------------|---------|-------------------------|---------|-------------------------|---------|-------------------------|---------|-------------------------|---------|-------------------------|---------|-------------------------|---------|-------------------------|---------|-------------------------|---------|-------------------------|---------|
|                         |         |                         |         |                         |         |                         |         |                         |         |                         |         |                         |         | 275973                  |         |                         |         |                         |         |
| https://www.fre<br>51-z | Upright |
| eadsz.co.uk/            | Metzler |
| 'x-3261                 | Piano   | /x-3261                 | Piano   |