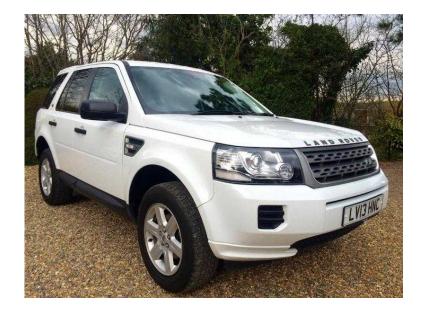

## Land Rover Freelander 2013 (16,500 GBP)

Location East of England, Essex

https://www.freeadsz.co.uk/x-326178-z

Bexley Car Sales are pleased to offer this pristine condition Freelander 2 with only 28,000 miles, one lady owner+demo and full Land Rover service history, All of our cars are fully HPI checked and have guaranteed mileage, New MOT, Please read through the details below and feel free to call anytime if you have any questions or would like to arrange a viewing. Spec Includes, Land Rower Audio System -(80W), 5in Colour Display Radio, Single Slot CD Player, MP3 Disc, File Compatibility, 3.5 Auxiliary Input, Single USB Charging Point, Climate Control - Manual, 4X4 Mode, 6 Speed, Digital Radio (DAB), Audio Remote Control, 17 in Six-Spoke Alloy Wheel Style 1 with Locking Wheel Nuts, Alarm System -Perimetric, Driver Information Centre, Electric Windows - Front and Rear with Drivers and Front Passengers One-Touch Open/Close, Child locks & Isofix system, Hill Descent Control (HDC),, Remote central locking, Air conditioning, Electric door mirrors, Height adjustable drivers seat, 3x3 point rear seat belts, Alarm, Power steering, Immobiliser. 5 seats, White, PLEASE CALL 8AM - 9PM TO ARRANGE A VIEWING. Bexley Car Sales is a family owned business based in Bexley Kent. All of our vehicles are fully HPI checked and have guaranteed mileage. Please read our reviews on Google and our website. We accept all major debit and credit cards. To view a vehicle please call the sales team on 0208 2981696 0208 29816...(click to reveal full phone number) or 07917644514 079176445...(click to reveal full phone number). Open 8am till 9pm, £16,450 p/x welcome