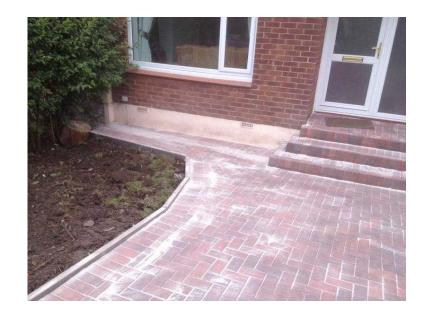

## **Clyde Valley Paving amp Fencing**

Location **Scotland, Strathclyde** https://www.freeadsz.co.uk/x-326312-z

Clyde Valley Paving & Fencing will undertake all types of landscaping/garden work in the local Clyde Valley and surrounding area. From fence repairs/construction to monoblock driveways and pathways, you can be assured of a professional and curteous service. Works include: Monoblock paving Slabbing Fencing Turfing Trimming Edging Exterior Painting General Maintenance For a free No Obligation quote, call 08455 280 266 08455 280 2...(click to reveal full phone) .