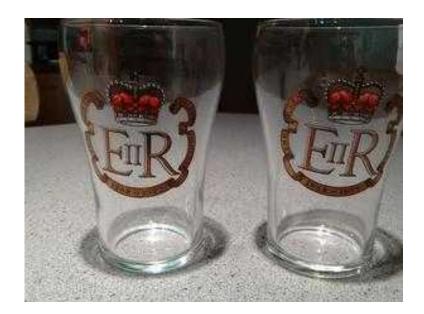

## babycham cocktail glasses original 1960s 1970s ten items total (60 GBP)

East of England, Bedfordshire Location https://www.freeadsz.co.uk/x-326425-z

Ten babycham cocktail glasses, original 1960s &1970, with the word babycham written in blue on the stem base. all in very good condition. due to the delicate glasses i would not recommend to send out therefore collection in person. cash on collection..i am open to reasonable offers. £7.00 each or £60.00 the