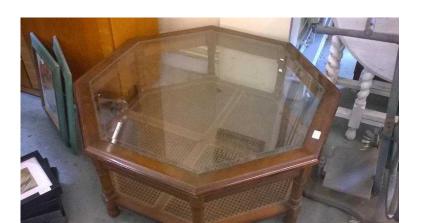

## Hexagonal glass top coffee table (15 GBP)

Location **South East, Kent** https://www.freeadsz.co.uk/x-326527-z

Lovely table with shelf underneath Glass top Collect from

| Hexagonal glass top coffee table          |
|-------------------------------------------|
| Hexagonal glass top coffee table          |
| https://www.freeadsz.co.uk/x-3265<br>27-z |
| Hexagonal glass top coffee table          |
| https://www.freeadsz.co.uk/x-3265<br>27-z |
| Hexagonal glass top coffee table          |
| https://www.freeadsz.co.uk/x-3265<br>27-z |
| Hexagonal glass top coffee table          |
| https://www.freeadsz.co.uk/x-3265<br>27-z |
| Hexagonal glass top coffee table          |
| https://www.freeadsz.co.uk/x-3265<br>27-z |
| Hexagonal glass top coffee table          |
| https://www.freeadsz.co.uk/x-3265<br>27-z |
| Hexagonal glass top coffee table          |
| https://www.freeadsz.co.uk/x-3265<br>27-z |
| Hexagonal glass top coffee table          |
| https://www.freeadsz.co.uk/x-3265<br>27-z |
| Hexagonal glass top coffee table          |
| https://www.freeadsz.co.uk/x-3265<br>27-z |