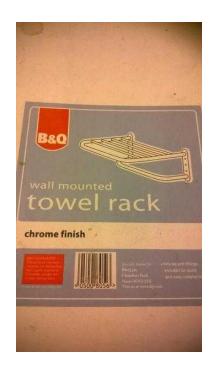

## wall mounted towel rack (5 GBP)

Location **South East, Kent** https://www.freeadsz.co.uk/x-326529-z

| Ê  | wall mounted towel rack                   |
|----|-------------------------------------------|
|    | https://www.freeadsz.co.uk/x-3265<br>29-z |
|    | wall mounted towel rack                   |
|    | https://www.freeadsz.co.uk/x-3265<br>29-z |
|    | wall mounted towel rack                   |
|    | https://www.freeadsz.co.uk/x-3265<br>29-z |
|    | wall mounted towel rack                   |
|    | https://www.freeadsz.co.uk/x-3265<br>29-z |
| 温度 | wall mounted towel rack                   |
|    | https://www.freeadsz.co.uk/x-3265<br>29-z |
|    | wall mounted towel rack                   |
|    | https://www.freeadsz.co.uk/x-3265<br>29-z |
|    | wall mounted towel rack                   |
|    | https://www.freeadsz.co.uk/x-3265<br>29-z |
|    | wall mounted towel rack                   |
|    | https://www.freeadsz.co.uk/x-3265<br>29-z |
|    | wall mounted towel rack                   |
|    | https://www.freeadsz.co.uk/x-3265<br>29-z |
| 聖  | wall mounted towel rack                   |
|    | https://www.freeadsz.co.uk/x-3265<br>29-z |