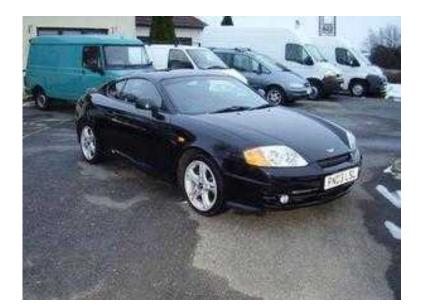

## Hyundai Coupe 2000 (300 GBP)

Location **East of England, Essex** https://www.freeadsz.co.uk/x-326750-z

interior good exterior fair 1 years mot lovely car to drive rear tyres good front need replacing soon .uses a bit of oil .its a very nice car for thr money .had it 2 years and never ever let me down .only selling because i am going abroad end of may .would drive it to Sweden but do not fancy it .but i trust it completely;