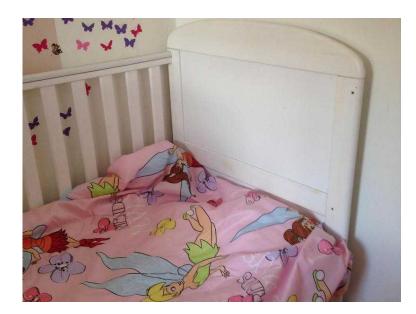

## Cot bed and changing station (80 GBP)

Location **South East, East Sussex** https://www.freeadsz.co.uk/x-326929-z

Cot bed and changing station. Good condition. Cot bed height 1metre, width 80cm, length 145cm. Suitable for up too 4yr old. Base has 3 levels so changes as to age of child. White matching changing station. Best sold together but can split. Price is for.