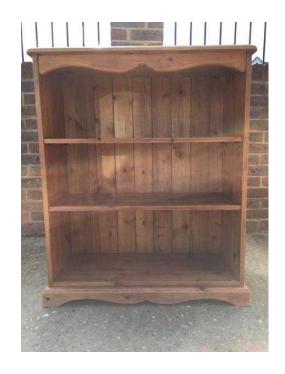

## Pine Bookcase (30 GBP)

Location **South East, East Sussex** https://www.freeadsz.co.uk/x-326945-z

Solid Pine Bookcase Good condition. Dimensions: Depth 34cm, Width 80cm, Height 96 cm. Larger, matching bookcases available. Selling due to house move. Buyer to.