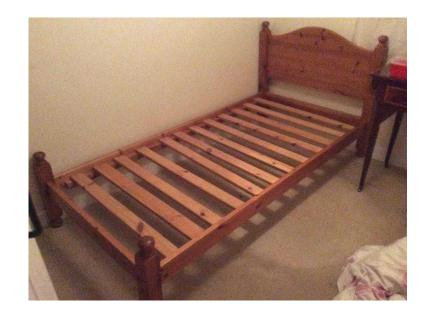

## single bed solid pine (35 GBP)

Location **South East, East Sussex** https://www.freeadsz.co.uk/x-326955-z

single pine bed frame without mattress, good condition from non smoking dog free home. For 3ft x 6ft 2" mattress. Buyer to collect.;