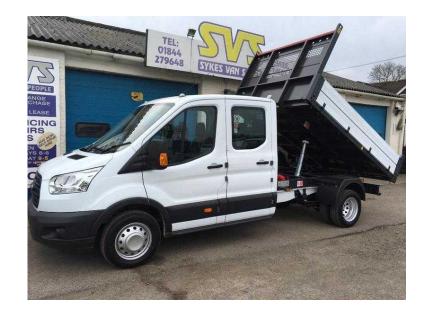

## Ford Transit 2016 (23,250 GBP)

Location **South East, Berkshire** https://www.freeadsz.co.uk/x-326973-z

New Unregistered Vehicle. Delivery miles only. New Bison HSS Alloy tipping body with steel floor, 2yr manufacturers Guarantee. Unregistered Vehicle. We are conveniently located at J7/M40 with easy access from London, The Midlands, Buckinghamshire, Bershire, Milton Keynes and Oxfordshire. Also available used alloy and steel single and double cab tippers.