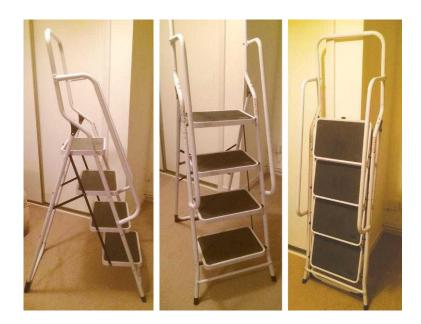

## Safety 4-step Ladder (25 GBP)

Location South Ea https://www.freeadsz.co.uk/x-327005-z

South East, East Sussex

A well designed ladder to the highest safety standards with three safety rails to aid balance and four large treads with anti-slip rubber mating, anti-slip feet and is manufactured from strong tubular steel that simply folds down to store out of the way. Hardly used. • Designed to the highest safety standards

- 3 safety rails
- 4 large treads with anti-slip rubber
- Anti-slip feet
- Made from strong tubular steel
- Folds away for easy storage

Top step height: 95cm Tread size: 26cm x 38cm Dimensions when folded: H168cm x W55cm x D24cm Weight: