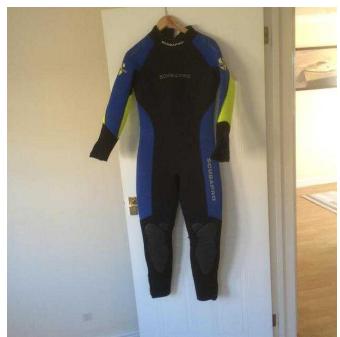

## Ladies 7mm Scubapro Pacific Steamer Semi Dry wet suit (70 GBP)

**West Midlands, West Midlands** Location https://www.freeadsz.co.uk/x-327044-z

Ladies Scubapro 7mm semi dry wetsuit. Immaculate condition, bought for cold water diving in the uk and cost £240 when new. Its a L/42 which is Sized by Scubapro as Chest 94-99 Waist 69-74 Hip 97-102 Height 165-170 Wight 59-66 Can be viewed and tried on in either Weymouth or West