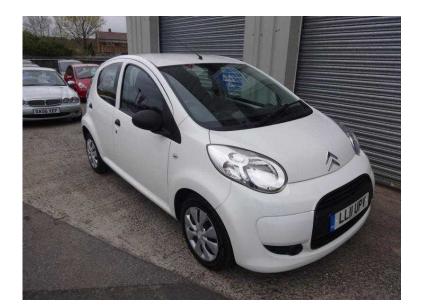

## Citroen C1 2011 (3,995 GBP)

Location **East of England, Essex** https://www.freeadsz.co.uk/x-327059-z

2 KEEPERS FROM NEW WITH A GENUINE LOW MILEAGE. ROAD TAX ONLY £20 A YEAR. Twin Air Bags, Immobiliser, Power Steering, CD Player, Rear Wash/wipe, Child Locks, Folding Rear Seats, Head Restraints, Colour Coded Body, Cloth Upholstery, iPod Connectivity, FIVE DOOR