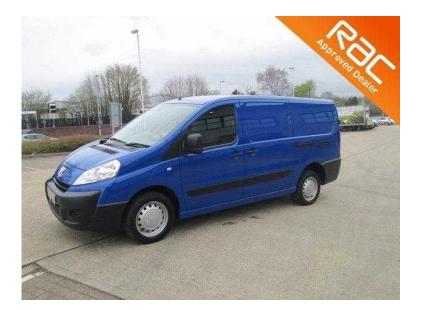

## Peugeot Expert 2010 (7,495 GBP)

Location **South East, Middlesex** https://www.freeadsz.co.uk/x-327074-z

HERE WE HAVE A STUNNING LONG WHEEL BASE EXPERT VAN FINISHED IN MID BLUE WITH ONLY 26,000 MILES. THIS VAN HAS ONLY HAD ONE PLC OWNER FROM NEW AND HAS AN MOT UNTIL MARCH NEXT YEAR. IT HAS THE MORE POWERFUL 90 BHP ENGINE AND COMES WITH REMOTE CENTRAL LOCKING, DOUBLE PASSENGER SEAT TWIN SIDE LOADING DOORS, PLY LINED, CD PLAYER, AND POWER STEERING. A VERY NICE FIND IN A COLOUR WITH LOW LOW MILEAGE SO ACT FAST TO AVOID MISSING OUT!\*\*6 MONTHS RAC WARRANTY AND 12 MONTHS FREE RAC ROADSIDE ASSISTANCE\*\* Finance arranged, credit and debit card payments welcome, part exchange welcome, Fully Valeted, PDI and HPI Checked, London Low Emission zone compliant, call for more details and to reserve today, used vans For sale in Sevenoaks,.