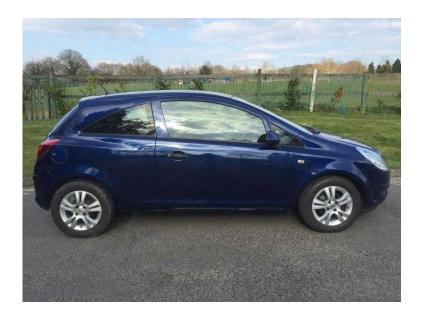

## 2008 Vauxhall Corsa Breeze in Blue 1.2 IDEAL FIRST CAR (30 GBP)

Location

South East, West Sussex https://www.freeadsz.co.uk/x-327099-z

A Cracking little Corsa that would suit a FIRST TIME DRIVER or as a run around perhaps. With FULL SERVICE HISTORY we can put a fresh MOT for new keeper if required too. Next MOT due 12/08/2016, Last serviced on 12/08/2015 at 68,616 miles, Full service history, Air Conditioning, 15in 5-Twin Spoke Alloy Wheels (185/65 R15 Tyres) with Locking Bolts, CD 30 MP3 – Stereo Radio/CD Player with MP3 Format with Auxiliary-In Socket, Electrically Operated Front Windows, Tinted Glass. 5 seats, Blue, If you would like to see this Corsa call Tracey on 07540 292222 07540 2922...(click to reveal full phone number) Viewings are in Lightwater Surrey just off junction 3 off the M3 motorway & ARE BY APPOINTMENT, to ensure you have one on one time with Mrs MINI. Viewings can be evenings or weekends too. All our Cars are HPI CHECKED and clear. We offer FINANCE options & we are happy to value any vehicle you may wish to part exchange. We specialise in making the buying process easy for ladies & there is no