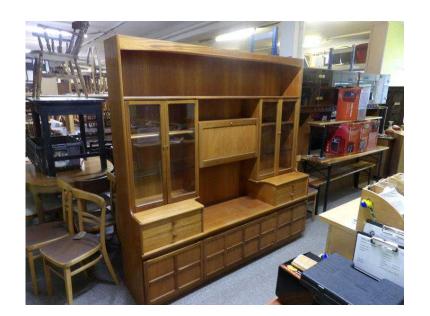

## Nathan Display Unit With Glass Doors, Cupboards, Drawers amp Shelves - Local Deliver

**South East, West Sussex** Location

https://www.freeadsz.co.uk/x-327140-z

Large Nathan Display Unit - Great Storage Some light marks but overall in good condition Measures H193cm, W191cm, D46cm (PC584) £19 Postage is the cost of our local delivery service to a ground floor location. To find out if you are in our area see picture 2 (£19 Local delivery is calculated with a 12 mile radius using postcode BN43 5FD - The £34 delivery area is within a 22 mile radius) SHOP AT THE SHOWROOM 5000 sq ft Showroom OPEN 7 days a week The Recycled Goods Factory, 44 Chartwell Rd.