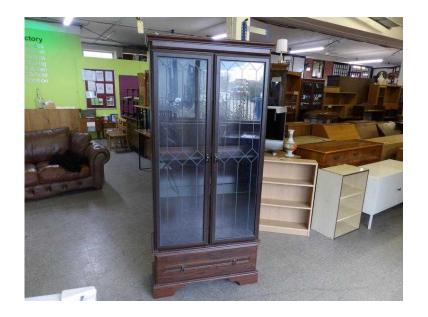

## Display cabinet with glass shelves - Local Delivery Service Available (35 GBP)

South East, West Sussex Location https://www.freeadsz.co.uk/x-327141-z

Display cabinet in good overall condition Measures H182cm, W84cm, D30cm (PC565) £19 Postage is the cost of our local delivery service to a ground floor location. To find out if you are in our area see picture 3 (£19 Local delivery is calculated with a 12 mile radius using postcode BN43 5FD - The £34 delivery area is within a 22 mile radius) SHOP AT THE SHOWROOM 5000 sq ft Showroom OPEN 7 days a week The Recycled Goods Factory,

44 Chartwell Rd,

Lancing Business Park,

BN15 8UE • OPEN Mon-Sat 10am-7pm & Sunday 12-4pm • Free & Easy Onsite Parking • Credit & Debit Cards Accepted www.TheRGF.co.uk SHOP ONLINE • The delivery fee is one charge for as many items as you purchase. • For multiple purchases please complete the delivery form on first item and for all other items click on 'I will collect the item' • If you are in our £34 delivery area please complete the order form with the £19 postage & the balance of £15 can be paid cash on delivery Alternatively you can call our showroom and we can organise delivery & take payment by card over the phone. \*\*\*\*The small print\*\*\*\* We do our very best to provide you with accurate descriptions and details, however if for any reason the item/s purchased are not suitable, we will refund the cost of the items with the same method of payment used to purchase the items less a 10% restocking fee - We do not refund the delivery.