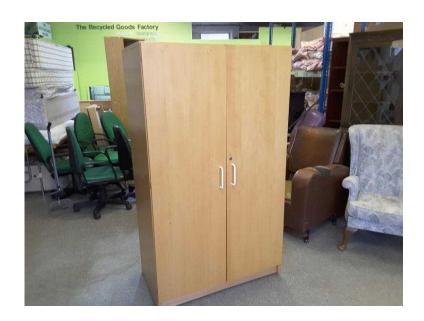

## Wardrobe Cupboard With Hanging Rail - For Home Or Office - Local Delivery Now ON

South East, West Sussex Location https://www.freeadsz.co.uk/x-327145-z

Wardrobe / Cupboard With Hanging Rail Measures H162cm, W92cm, D53cm (PC390) £19 Postage is the cost of our local delivery service to a ground floor location. To find out if you are in our area see picture 3 (£19 Local delivery is calculated with a 12 mile radius using postcode BN43 5FD - The £34 delivery area is within a 22 mile radius) SHOP AT THE SHOWROOM 5000 sq ft Showroom OPEN 7 days a week