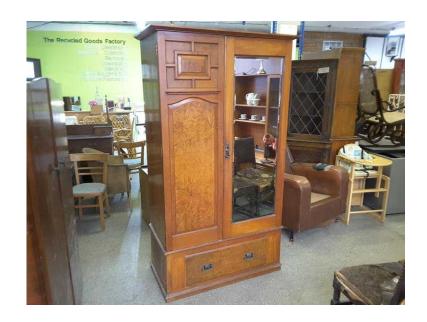

## Stunning Walnut Walnut Wardrobe Hallway Cupboard - Local Delivery Now Only 19 (2)

South East, West Sussex Location https://www.freeadsz.co.uk/x-327146-z

Walnut wardrobe in very good condition for age, beautifully designed with pull out rails, mirror & drawer with dovetail joints. Measures H187.5cm, W98.5cm, D50cm (PC145) £19 Postage is the cost of our local delivery service to a ground floor location. To find out if you are in our area see picture 5 (£19 Local delivery is calculated with a 12 mile radius using postcode BN43 5FD - The £34 delivery area is within a 22 mile radius) SHOP AT THE SHOWROOM 5000 sq ft Showroom OPEN 7 days a week The Recycled Goods Factory.