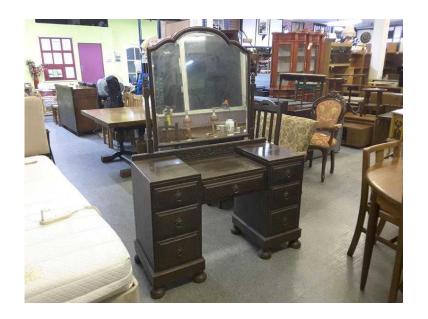

## Stunning oak dressing table amp mirror - Local Delivery Now ONLY 19 (165 GBP)

Location South East, West Sussex

https://www.freeadsz.co.uk/x-327147-z

Oak dressing table with large mirror, there is a few marks on the top but they could be sanded out easily. The measurements are (including mirror) H-161cm W-114.5cm D-45.5cm (pc993) £19 Postage is the cost of our local delivery service to a ground floor location. To find out if you are in our area see picture 6 (£19 Local delivery is calculated with a 12 mile radius using postcode BN43 5FD - The £34 delivery area is within a 22 mile radius) SHOP AT THE SHOWROOM 5000 sq ft Showroom OPEN 7 days a week The Recycled Goods Factory,