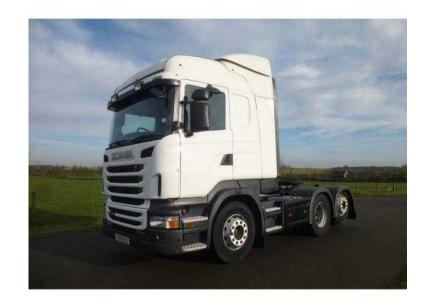

## **Scania R440 2010**

Location **West Midlands, Warwickshire** https://www.freeadsz.co.uk/x-327181-z

Manufacturer:Scania, Model:R440, Engine:N/A, Gearbox:Automatic, Axles:6x2 Tag Axle, Cabin:Sleeper Cab, Other Spec, HIGHLINE, 6X2 TAG AXLE, 3 PEDAL OPTICRUISE, 698,000KMS, TWIN TANKS, EXCELLENT,