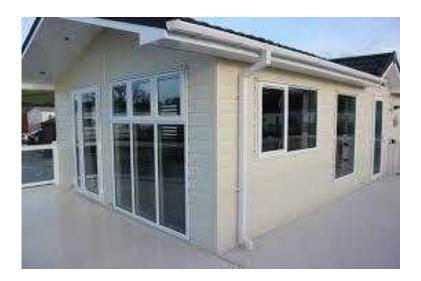

## Holiday Lodge (650 GBP)

Location Scotland, Berwickshire https://www.freeadsz.co.uk/x-327390-z

Modern Lodge 40 x 16 two bedrooms, sleeps up to eight people. Fantastic sea view, corner sighted, never been let out, situated on outskirts of Berwick Upon Tweed. Site fees paid up to December 2017. Site is open 11 months of the year (closes in February - the shortest months) pets welcome. Site offers free passes to the local leisure and swimming pool. Within walking distance to the beautiful beach, local club, bus route to town centre. This Victory lodge is the flagship range and represents everything that is distinctly opulent and a touch of sumptous luxury. The loge comes with safety glass fronted decking, side decking, and surround skirting. Outside down lights and patio furniture make for great nights on the decking. Inside is completely fitted throughout with everything you need and includes: • Gas central heating with combination boiler • double glazed windows & doors • Patio / French door(s) to front & inset down lights • Residential standard insulation • Ensuite with P shaped bath, over bath shower and screen, wall mounted light up mirror, modern square sink and heated towel rail \* Main bathroom with large walk in shower, wall mounted light up mirror, modern square sink and heated towel rail • Large integrated fridge / freezer • Integrated dishwasher \* Integrated washer / dryer • High level double cavity oven • High level combination microwave • Five burner hob • Glass cooker extractor hood • Locktight flooring in kitchen & bathrooms • King size lift-up double bed for extra storage • Full height fitted wardrobes & dressing tables in both bedrooms • TV's in all bedrooms and wall mounted flat screen in lounge • Surround sound in lounge \* Fitted with Sky viewing \* Wi-fi available \* New lounge and hall carpet More photos on request. This is a genuinely reduced...