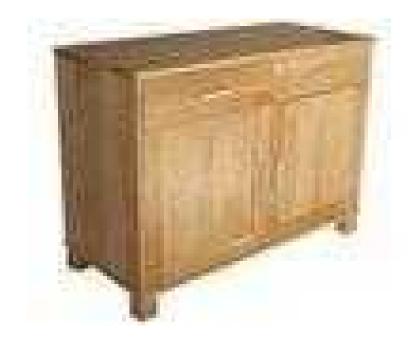

## **OAKLAND SIDEBOARD (235 GBP)**

Location Yorkshire and the Humber, South Yorkshire https://www.freeadsz.co.uk/x-327429-z

## OAKLAND SIDEBOARD

This will be delivered fully assembled A range combining solid Oak with partial Oak veneer to create a stylish quality appearance. Sideboard L1000mm x W450mm x H750mm Free same day delivery to anywhere in south yorkshire chesterfield and worksop (excludes Sundays)