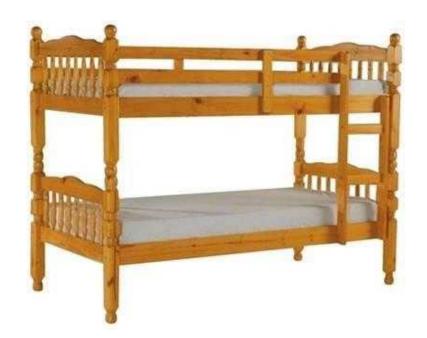

## Mellissa Pine Bunk bed With Mattresses (250 GBP)

Yorkshire and the Humber, South Yorkshire Location https://www.freeadsz.co.uk/x-327430-z

MELISSA PINE BUNK BED WITH MATTRESSES £250.00 FREE DELIVERY TO ANYWHERE IN SOUTH YORKSHIRE CHESTERFIELD AND WORKSOP AND SAME DAY DELIVERY WHEN ORDERED BEFORE 3PM (EXCLUDES SUNDAYS) bargainsdelivered.vpweb.co.uk (you can order also via our website) \*\*\*\*\*\*SHOP IS OPEN 7 DAYS A WEEK\*\*\*\*\*\*\*\* B+W BEDS **EASTWOOD TRADING ESTATE** FITZWILLIAM ROAD **EASTWOOD ROTHERHAM** S65 1SL 01709 208200 01709 2082...(click to reveal full phone number)