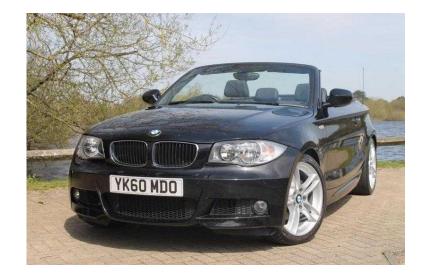

## **BMW 1 Series 2010 (12,490 GBP)**

Location **South East, West Sussex** https://www.freeadsz.co.uk/x-327499-z

Extremely Low Mileage. Fantastic Spec Which Includes, 18 Inch Alloy Wheels, Full Black Boston Leather Interior, Heated Seats, Air Conditioning, Climate Control, Arm Rest, Trip Computer, Cruise Control, Radio CD, Aux Input, Bluetooth, Auto Lights And Wipers, 6 Speed, Comfort Package, Front And Rear Park Distance Control, Anthracite With Silver Fleck Soft Top, Electric Windows, Electric Mirrors, Remote Central Locking, Power Steering, Alarm, Immobiliser, Isofix. 4 seats, Black Sapphire Metallic, Just Over £4000 Of Optional Extras. BMW Plus One Owner From New. Extremely Low Mileage With A Full Service History. Fantastic Looking Car In Fantastic Condition, Call Today To Book A Test Drive. Open Monday-Saturday, Sunday By Appointment.