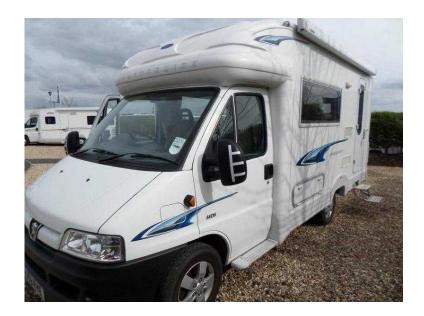

## **Autocruise Stargazer 2006**

Location **South West, Avon** https://www.freeadsz.co.uk/x-327520-z

This 2006 Autocruise Stargazer is based on the Peugeot Boxer chassis with the 2.2 HDi engine. The layout of the vehicle consists of an end kitchen with corner bathroom, twin bench seats and swivelling cab seats. This motorhome also includes a full oven, grill and 4 burner hob, Loose lay carpets, Awning, Reverse Camera, CD Radio and a satellite Dome

CD Player, 2 Berth, Bike Rack, Blinds, Awning, Swivel Front Seats, Sink/Drainer, 4-Burner Hob, Shower, Hand Basin, Rear Washroom, Curtains, Reversing camera, End Kitchen, Loose Fit Carpets, Sat Dome, Full Size Cooker, Front Lounge, Trumatic Heater, 2 Bench