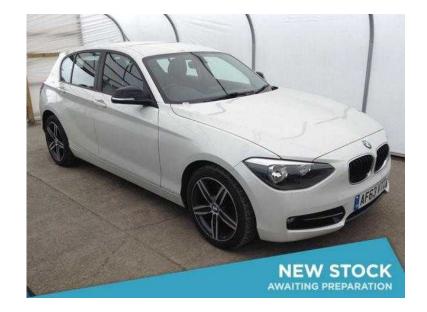

## **BMW 1 Series 2014 (130 GBP)**

Location **South West, Gloucestershire** https://www.freeadsz.co.uk/x-327584-z

1 Owner From New With Service History SPIRITED ELEGANCE & SCULPTED DESIGN THE 1 SERIES COMBINES HIGH LEVELS OF PERFORMANCE & EFFICIENCY £1070 Of Extras Including Metallic Paintwork Enhanced Bluetooth Telephone Functionality With Usb Audio Interface And Voice Control Rain Sensor With Automatic Headlight Activation Air-Conditioning, DAB Radio, Start/Stop System, Alarm, Alloy Wheels (17in), Computer (Driver Information System), Electric Windows (Front/Rear), Hill Holder, In Car Entertainment (Radio/CD/MP3), Keyless Go, Tyre Pressure Control, Immobiliser, Remote Central Locking, Service Indicator, Trip Computer, Steering Wheel Rake Adjustment, Internet Special Offer Price PX Welcome On Site Price Only RAC APPROVED Cars Price Matched Daily for Guaranteed Value for Money Minutes from Bristol and Taunton Just over the bridge from Cardiff Carbase the largest used car dealer in the South West Within easy reach of the M5 M4 M6 and M25 Carbase Buy with Confidence Bristol branch