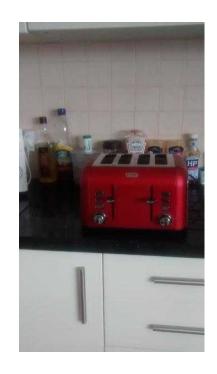

## **Breville four slice toaster (10 GBP)**

Location **South East, West Sussex** https://www.freeadsz.co.uk/x-327680-z

Breville four slice toaster width adjustment plus frozen setting..

|             | Breville four slice toaster               |
|-------------|-------------------------------------------|
|             | https://www.freeadsz.co.uk/x-3276<br>80-z |
|             | Breville four slice toaster               |
|             | https://www.freeadsz.co.uk/x-3276<br>80-z |
| 温度          | Breville four slice toaster               |
|             | https://www.freeadsz.co.uk/x-3276<br>80-z |
|             | Breville four slice toaster               |
|             | https://www.freeadsz.co.uk/x-3276<br>80-z |
|             | Breville four slice toaster               |
|             | https://www.freeadsz.co.uk/x-3276<br>80-z |
|             | Breville four slice toaster               |
|             | https://www.freeadsz.co.uk/x-3276<br>80-z |
|             | Breville four slice toaster               |
| 3.0         | https://www.freeadsz.co.uk/x-3276<br>80-z |
|             | Breville four slice toaster               |
|             | https://www.freeadsz.co.uk/x-3276<br>80-z |
| 聖極          | Breville four slice toaster               |
| <b>30</b> 7 | https://www.freeadsz.co.uk/x-3276<br>80-z |
|             | Breville four slice toaster               |
|             | https://www.freeadsz.co.uk/x-3276<br>80-z |