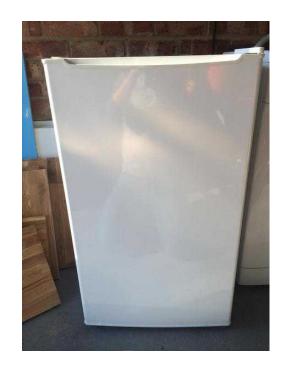

## White fridge (26 GBP)

Location **South East, East Sussex** https://www.freeadsz.co.uk/x-327726-z

White fridge in good condition. With 3 glass shelves and a vegetable draw at the bottom. H-83cm W-49cm D