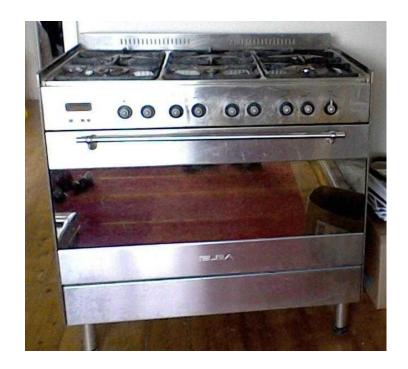

## Range Style Dual Fuel Cooker (85 GBP)

Location **South East, East Sussex** https://www.freeadsz.co.uk/x-327729-z

This stove has 6 gas hobs with cast iron pan supports and a large single electric oven. It is currently set up for LPG but can easily be changed back to mains by a qualified gas fitter (who would need to install it anyway), you just need a set of jets for about £10.

It's an Elba Excellence and stainless steel.

It's had a new selector switch, replacement bottom element, and an extra shelf. Our landlord has refitted our kitchen with a smaller gap for a stove so we no longer have space for it.