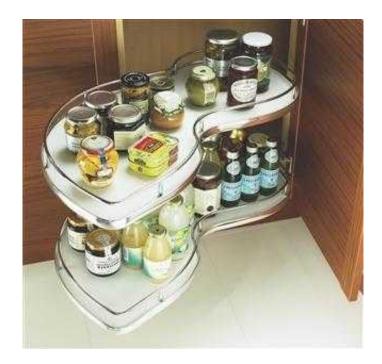

## **Kitchen corner shelving (60 GBP)**

Location **South East, East Sussex** https://www.freeadsz.co.uk/x-327738-z

kidney shaped pull out corner shelving unit, left hand one, ideal for tricky corner storage. still boxed excellent condition. corner unit needs to be minimum of 500mm.