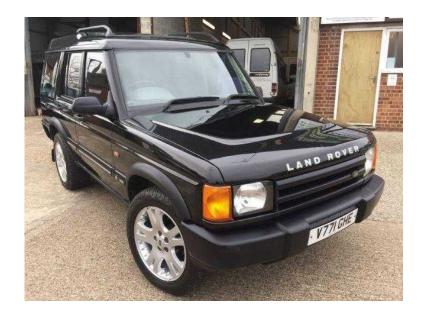

## Land Rover Discovery 2000 (3,750 GBP)

Location South East, Surrey https://www.freeadsz.co.uk/x-327760-z

Features, 7 Seats, Anti-Lock Brakes, Leather Upholstery, Mileage Verified, Power Assisted Steering, Tow Bar, VMC Check, Alarm, Sunroof, Alloy Wheels, Central Locking, Electric Windows, SUPPLIED WITH A NEW M.O.T, FULLY SERVICED AND 12 MONTHS WARRANTY... BRAND NEW GENERAL GRABBER TYRES ON RANGE ROVER SPORT WHEELS... LOOKS FANTASTIC... 12 months warranty, 12 months MOT, Excellent bodywork, Grey Full leather interior Excellent Condition, Tyre condition Excellent, Four wheel-drive, Sunroof Manual (Glass Tilt Front/Rear), Alarm, Electric Windows (Front/Rear), In Car Entertainment (Radio/Cassette). 7 seats, Metallic Black, All vehicles on display in our heated indoor showroom. Nationwide delivery can be arranged, Ã, £3,750 p/x welcome Alarm, Central Locking, Electric Windows,