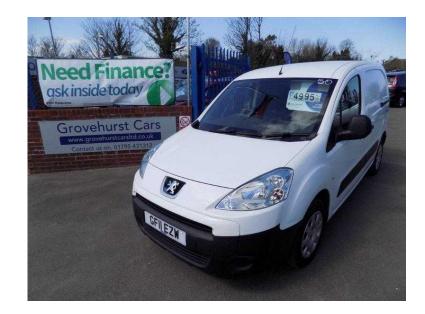

## **Peugeot Partner 2011 (4,995 GBP)**

Location **East of England, Essex** https://www.freeadsz.co.uk/x-327791-z

ABS, Air Bag, Traction Control, Power Steering, Stereo, Electric Front Windows, Trip Computer, CD Player, Stability Control, Brake Assist, Radio, Pay As You Go Finance Available, DIESEL, TWO