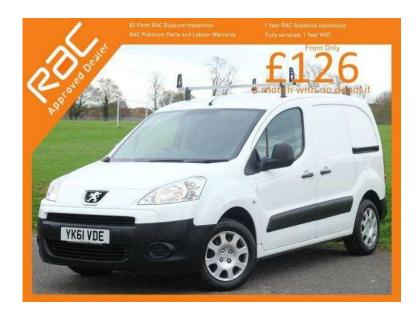

## Peugeot Partner 2011 (5,995 GBP)

Location East of England, Essex

https://www.freeadsz.co.uk/x-327796-z

Peugeot Partner 1.6HDi Turbo Diesel L1 625 SE Panel Van 5 Door 5 Speed Just 2 Owners Only 67,000 Miles Can Achieve Over 55 MPG Just £180 Per Year To Tax Low Road Tax NO VAT 61-Reg, RAC Approved Award Winning Dealer The Best Place to Buy your Next Car Our Vehicles are the Best Prepared in the UK with the Best Customer Care Come and See for yourself, White, Contrasting Black Velour Interior, Panel Van, 3 Seats, Side Sliding Door, Twin Rear Loading Door, Electric Windows/Mirrors, Stereo, CD, 5 Speed, Power Steering, ABS, Airbags, Roof Rails, Remote Peugeot Alarm, Just 2 Owners, Only 67,000 Miles, Service History, Vehicle Can Achieve Over 55 MPG and Costs Just £180 Per Year To Tax, Low Road Tax. Fully Serviced, 1 Year MOT, No VAT. 4 Years RAC Platinum Parts and Labour Warranty Available, Over 200 Cars in Stock, Finance Available, No Deposit Required, Part Exchange Available. McCarthy Cars Are RAC Approved and Highly Recommended By Them, Have Complete Peace Of Mind With The McCarthy Cars and RAC Buysure Programme. All Our Vehicles Are HPI Checked and Every Vehicle is Subject To a Rigorous RAC Approved 82 Point Inspection. Our Vehicles Come With 1 Years MOT, Full Service, RAC Platinum Warranty and RAC Roadside Assistance. Available extras include Privacy Glass, Bluetooth, Sat Nav, DAB Radio, Front and Rear PDC Parking Aids, Leather, Heated Seats. McCarthy Cars Is a Multi Award Winning Car Dealership and Most Loved Business in Croydon, Find Us On Facebook, You Tube and Twitter @mccarthycarsuk. McCarthy Cars, A Family Run Business Established Over 40 Years Ago, Open 7 Days a Week. CR0 3RJ, 02086809460 020868094...(click to reveal full phone number) / 07973832123 079738321...(click to reveal full phone number) www.mccarthycars.co.uk click to contact, To view more photos please click link below: PEUGEOT PARTNER YK61VDE