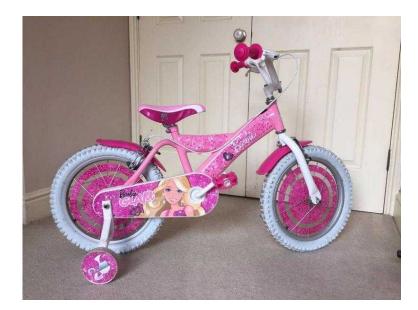

## 16 inch Girls Barbie Stamp Bike (Almost New) (69 GBP)

Location London, London https://www.freeadsz.co.uk/x-327805-z

16 Inches Bought in Nov 2015 Sparingly Condition, Hardly used Cost Price £120 With Stablisers Steel Rim and Spokes Manufactured by