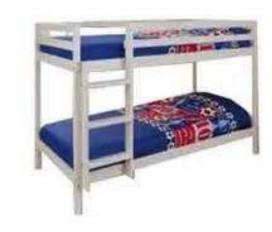

## WHITE WASH PINE BUNK BED WITH MATTRESSES - NEW (200 GBP)

BRAND NEW WHITE WASH BUNK BEDS WITH MATTRESSES FREE DELIVERY TO ANYWHERE IN SOUTH YORKSHIRE CHESTERFIELD AND WORKSOP SAME DAY DELIVERY ON ANYTHING IN STOCK WHEN ORDERED BEFORE 3PM (EXCLUDES SUNDAYS) SHOP OPEN 7 DAYS A WEEK B&W BEDS EASTWOOD TRADING ESTATE FITZWILLIAM ROAD EASTWOOD ROTHERHAM S65