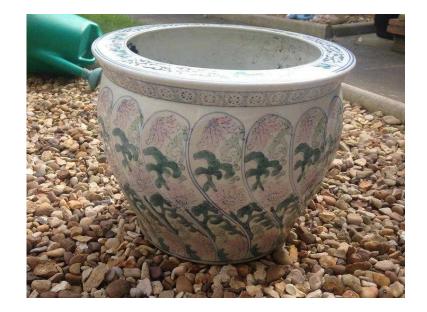

## **Decorative pot (10 GBP)**

Location **East of England, Cambridgeshire** https://www.freeadsz.co.uk/x-327945-z

Large decorative porcelain pot great condition;

|          | Decorative                          | pot    |
|----------|-------------------------------------|--------|
|          | https://www.freeadsz.co.uk/<br>45-z | x-3279 |
| 観響       | Decorative                          | pot    |
|          | https://www.freeadsz.co.uk/<br>45-z | x-3279 |
|          | Decorative                          | pot    |
|          | https://www.freeadsz.co.uk/<br>45-z | x-3279 |
| <u> </u> | Decorative                          | pot    |
|          | https://www.freeadsz.co.uk/<br>45-z | x-3279 |
| 調響       | Decorative                          | pot    |
|          | https://www.freeadsz.co.uk/<br>45-z | x-3279 |
|          | Decorative                          | pot    |
|          | https://www.freeadsz.co.uk/<br>45-z | x-3279 |
| 恩        | Decorative                          | pot    |
|          | https://www.freeadsz.co.uk/<br>45-z | x-3279 |
|          | Decorative                          | pot    |
|          | https://www.freeadsz.co.uk/<br>45-z | x-3279 |
|          | Decorative                          | pot    |
|          | https://www.freeadsz.co.uk/<br>45-z | x-3279 |
| 紀経       | Decorative                          | pot    |
|          | https://www.freeadsz.co.uk/<br>45-z | x-3279 |