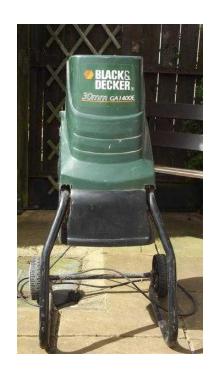

## Garden Shredder (30 GBP)

Location **East of England, Cambridgeshire** https://www.freeadsz.co.uk/x-327947-z

Black & Decker GA1400E Garden Shredder electrically powered, portable on two large wheels. Cuts up to 30mm.