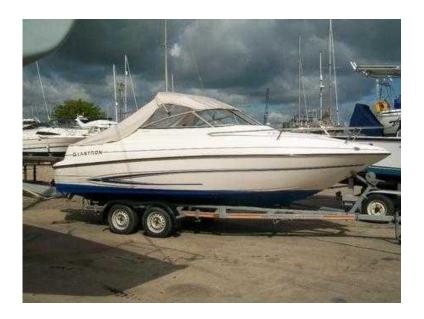

## **GLASTRON GS209 POWER BOAT 2005 (3,800 GBP)**

Location North, Lancashire https://www.freeadsz.co.uk/x-327981-z

GLASTRON GS209 POWER BOAT Engine Type:INBOARD STERN Engine Manufacturer:VOLVO Engine Model:4.3L GXI SX PETROL Year of Registration: 2005 Manufacturer: Glastron Type:POWER BOAT Length (Feet):20.4 Beam (Feet): 7FT

2005 Glastron GS209. This sports cuddy cabin model offers all the fun of a sports boat with the added bonus of the cuddy for overnighting or just relaxing. Supplied on a 4 wheeled UK trailer this is a great package.

It is an all-round good fun boat, I have lots of service history and all original manuals, comes with two sets of keys. I had the boat painted with anti-fouling paint as you can see in the pictures. It also has water skiing mounts. Included in the sale are morning ropes and boys and a portable toilet (brand new) NOTE: The boat is 99% in great condition, however to avoid disappointment the cover requires some new press studs, the cover does protect from the