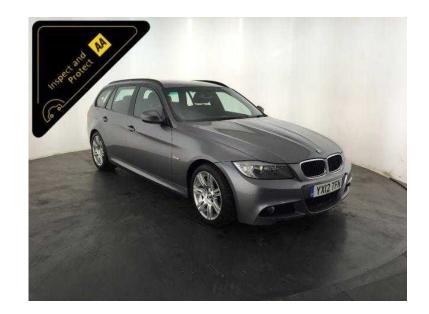

## **BMW 3 Series 2012 (7,395 GBP)**

Location **West Midlands, Staffordshire** https://www.freeadsz.co.uk/x-328011-z

Metallic Grey, INSPECTED BY AA & 3 MONTH AA WARRANTY, 1 owner, Next MOT due 23/02/2017, Good bodywork, Interior Good Condition, 5 seats, Full Service History, Very Well Maintained, Very Economical, 63 MPG, Great Performance, 145 BHP, 12 Months Road Tax Only £30, Great Specification, 17" Alloy Wheels, Rear Parking Sensors, Stop/Start Technology, Digital Dual Zone Climate Control, Cruise Control, Bmw Professional Cd Stereo System, Parrot Hands Free Kit, 6 Speed Manual Gearbox, Good Condition, Value Financing Options Available, Great Value, Fixed Prices. £7,395 p/x welcome Cruise