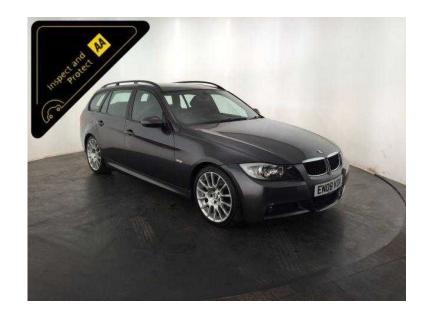

## **BMW 3 Series 2008 (6,500 GBP)**

Location **West Midlands, Staffordshire** https://www.freeadsz.co.uk/x-328012-z

Metallic Grey, Inspected By AA And 3 Month AA Warranty, Next MOT due 29/08/2016, Good bodywork, Interior Good Condition, 5 seats, Economical, 47 MPG, Great Performance, 145 BHP, 12 Months Road Tax Only 145 Pounds, Great Specification, 18" Alloy Wheels, Audio And Visual Rear Parking Sensors, Key-Less Go, Stop/Start Technology, Digital Dual Zone Climate Control, Cruise Control, Full Black Leather Seats, Bmw CD Stereo System, Bmw Satellite Navigation System, Voice Control, Bluetooth, Digital Display, 6 Speed Manual Gearbox. Good Condition, Value Financing Options Available, Great Value, Fixed Prices. £6,500 p/x welcome Cruise Control,